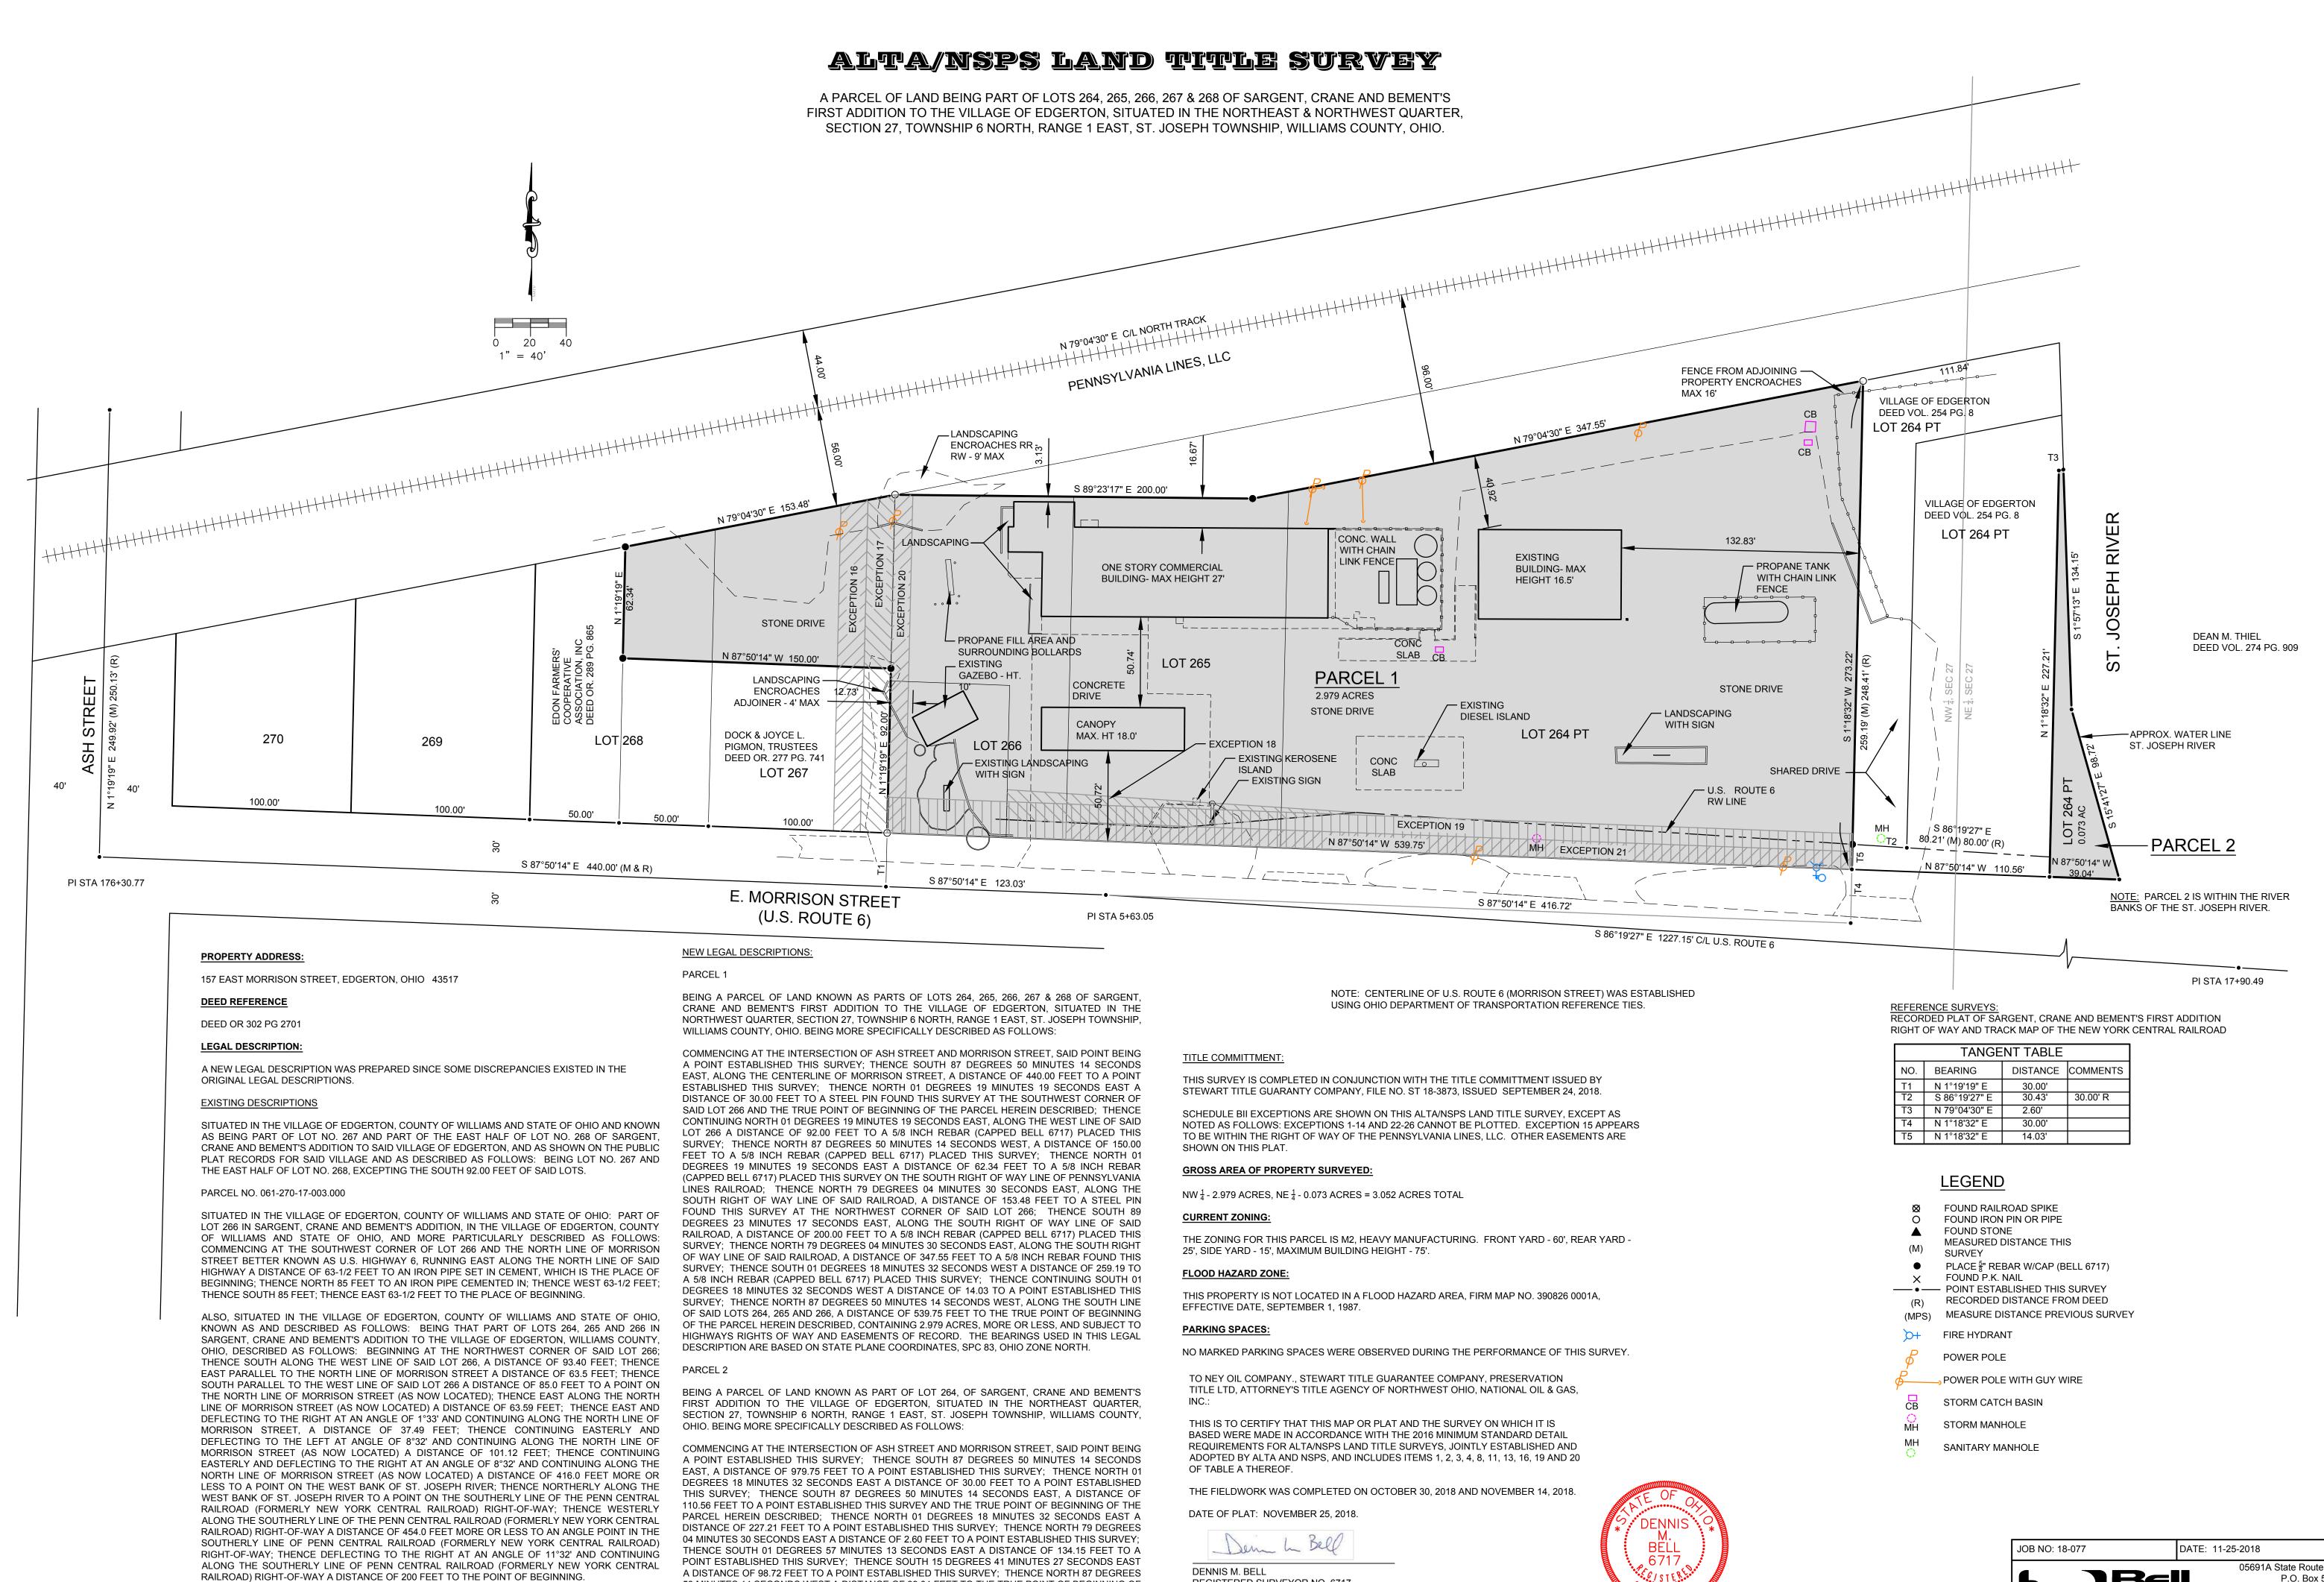

REGISTERED SURVEYOR NO. 6717

WILLIAMS COUNTY SURVEY RECORDS.

THIS SURVEY HAS BEEN RECORDED IN VOL. 10V PAGE 058 OF THE

50 MINUTES 14 SECONDS WEST A DISTANCE OF 39.04 FEET TO THE TRUE POINT OF BEGINNING OF

THE PARCEL HEREIN DESCRIBED, CONTAINING 0.073 ACRES, MORE OR LESS, AND SUBJECT TO

HIGHWAYS RIGHTS OF WAY AND EASEMENTS OF RECORD. THE BEARINGS USED IN THIS LEGAL

DESCRIPTION ARE BASED ON STATE PLANE COORDINATES, SPC 83, OHIO ZONE NORTH.

PARCEL NOS. 061-270-17-004.000 AND 061-270-17.005.000

Bell Engineering Limited Inc.

05691A State Route 15 P.O. Box 565 Bryan, OH 43506 419-636-2585 419-636-8434 bellengineeringlimited.com